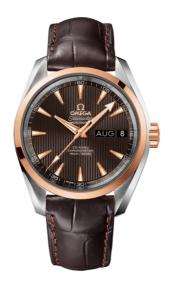

#### **SEAMASTER**

AQUA TERRA 150M 38.5 MM, STEEL - RED GOLD ON LEATHER STRAP

Reference: 231.23.39.22.06.001

## WATCH CASE & DIAL

Case: Steel - red gold
Case Diameter: 38.5 mm
Between lugs: 19 mm
Lug to lug: 45.50 mm
Thickness: 14.3 mm
Dial Colour: Grey

Total product weight (Approx.): 99 g

# **STRAP**

Strap type: Leather strap

Strap color: Brown

Strap surface: Alligator leather

Strap underside: Non-grained calf leather

Buckle type: Foldover clasp Buckle material: Stainless steel

## **FEATURES**

Annual calendar, chronometer, date, screw-in crown, transparent caseback