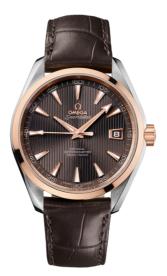

# SEAMASTER

AQUA TERRA 150M 41.5 MM, STEEL - RED GOLD ON LEATHER STRAP Reference: 231.23.42.21.06.001

### WATCH CASE & DIAL

Case: Steel – red gold Case Diameter: 41.5 mm Between lugs: 20 mm Dial Colour: Grey

### BRACELET

Material: Leather strap Strap color: Brown Buckle type: Foldover clasp Buckle material: Stainless steel

#### **FEATURES**

Chronometer, date, screw-in crown, transparent caseback