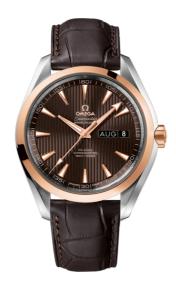

#### **SEAMASTER**

AQUA TERRA 150M 43 MM, STEEL - RED GOLD ON LEATHER STRAP

Reference: 231.23.43.22.06.002

## MOVEMENT

Calibre: Omega 8601

Self-winding movement with Co-Axial escapement.

Annual calendar with instantaneous jump. Silicon balancespring on free sprung-balance, 2 barrels mounted in series,
automatic winding in both directions. Rhodium plated
finish with exclusive Geneva waves in arabesque.

## WATCH CASE & DIAL

Case: Steel - red gold Case Diameter: 43 mm Between lugs: 21 mm Lug to lug: 51.40 mm Thickness: 14.6 mm Dial Colour: Grey

Total product weight (Approx.): 122 g

# **STRAP**

Strap type: Leather strap

Strap color: Brown

Strap surface: Alligator leather

Strap underside: Non-grained calf leather

Buckle type: Foldover clasp Buckle material: Stainless steel

### **FEATURES**

Annual calendar, chronometer, date, screw-in crown, transparent caseback