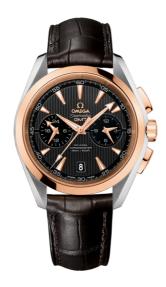

#### **SEAMASTER**

AQUA TERRA 150M 43 MM, STEEL - RED GOLD ON LEATHER STRAP

Reference: 231.23.43.52.06.001

### WATCH CASE & DIAL

Case: Steel - red gold Case Diameter: 43 mm Between lugs: 21 mm Lug to lug: 51.40 mm Thickness: 17.0 mm Dial Colour: Grey

Total product weight (Approx.): 131 g

## STRAP

Strap type: Leather strap

Strap color: Blue

Strap surface: Alligator leather

Strap underside: Non-grained calf leather

Buckle type: Foldover clasp Buckle material: Stainless steel