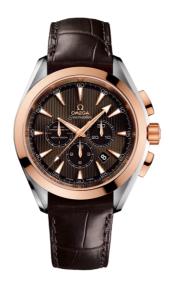

### **SEAMASTER**

AQUA TERRA 150M 44 MM, STEEL - RED GOLD ON LEATHER STRAP

Reference: 231.23.44.50.06.001

# MOVEMENT

Calibre: Omega 3313

Self-winding chronograph movement with column wheel mechanism and Co-Axial escapement. Free sprung balance, with date, hour, minute and continuous small seconds hands, central chronograph hand.

# WATCH CASE & DIAL

Case: Steel - red gold Case Diameter: 44 mm Between lugs: 21 mm Dial Colour: Grey

### **BRACELET**

Material: Leather strap Strap color: Brown

Buckle type: Foldover clasp Buckle material: Stainless steel

### **FEATURES**

Chronograph, chronometer, date, screw-in crown, small seconds, transparent caseback