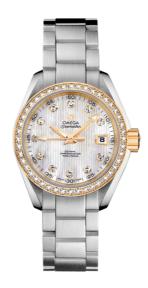

## **SEAMASTER**

AQUA TERRA 150M 30 MM, STEEL - YELLOW GOLD ON STEEL

Reference: 231.25.30.20.55.004

# WATCH CASE & DIAL

Case: Steel - yellow gold Case Diameter: 30 mm Between lugs: 14 mm Lug to lug: 36.00 mm Dial Colour: White

Total product weight (Approx.): 100 g

### **BRACELET**

Material: Steel

### **FEATURES**

Chronometer, date, diamonds, screw-in crown, transparent caseback