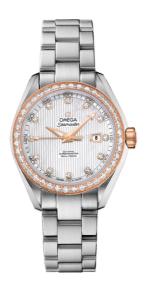

## **SEAMASTER**

AQUA TERRA 150M 34 MM, STEEL - RED GOLD ON STEEL Reference: 231.25.34.20.55.003

# WATCH CASE & DIAL

Case: Steel - red gold Case Diameter: 34 mm Between lugs: 16 mm Lug to lug: 40.00 mm Thickness: 12.6 mm Dial Colour: White

Total product weight (Approx.): 116 g