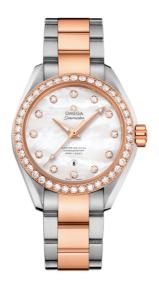

# SEAMASTER

AQUA TERRA 150M 34 MM, STEEL - SEDNA<sup>TM</sup> GOLD ON STEEL - SEDNA<sup>TM</sup> GOLD Reference: 231.25.34.20.55.005

## WATCH CASE & DIAL

Case: Steel - Sedna™ gold Case Diameter: 34 mm Between lugs: 16 mm Lug to lug: 40.00 mm Thickness: 12.5 mm Dial Colour: White Total product weight (Approx.): 112 g

## BRACELET

Material: Steel - Sedna™ gold Type of Clasp: Butterfly clasp