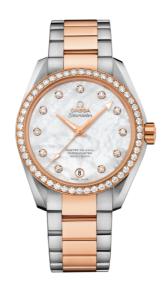

### **SEAMASTER**

AQUA TERRA 150M 38.5 MM, STEEL - RED GOLD ON STEEL - RED GOLD

Reference: 231.25.39.21.55.001

# WATCH CASE & DIAL

Case: Steel - red gold Case Diameter: 38.5 mm Between lugs: 19 mm Dial Colour: White

### **BRACELET**

Material: Steel - red gold

#### **FEATURES**

Anti-magnetic, chronometer, date, diamonds, screw-in crown, transparent caseback