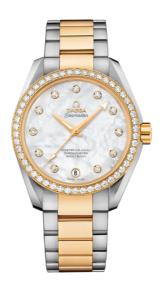

## **SEAMASTER**

AQUA TERRA 150M

38.5 MM, STEEL - YELLOW GOLD ON STEEL - YELLOW GOLD

Reference: 231.25.39.21.55.002

# WATCH CASE & DIAL

Case: Steel – yellow gold Case Diameter: 38.5 mm Between lugs: 19 mm Dial Colour: White

## **BRACELET**

Material: Steel - yellow gold

#### **FEATURES**

Anti-magnetic, chronometer, date, diamonds, screw-in crown, transparent caseback