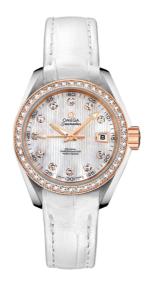

### **SEAMASTER**

AQUA TERRA 150M 30 MM, STEEL - RED GOLD ON LEATHER STRAP

Reference: 231.28.30.20.55.001

# WATCH CASE & DIAL

Case: Steel - red gold Case Diameter: 30 mm Between lugs: 14 mm Lug to lug: 36.00 mm Thickness: 12.4 mm Dial Colour: White

Total product weight (Approx.): 52 g

# **STRAP**

Strap type: Leather strap

Strap color: White

Strap surface: Alligator leather

Strap underside: Non-grained calf leather

Buckle type: Foldover clasp Buckle material: Steel - red gold

## **FEATURES**

Chronometer, date, diamonds, screw-in crown, transparent caseback