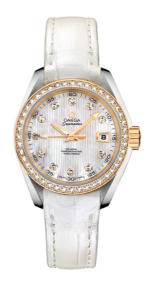

### **SEAMASTER**

AQUA TERRA 150M 30 MM, STEEL - YELLOW GOLD ON LEATHER STRAP

Reference: 231.28.30.20.55.002

# WATCH CASE & DIAL

Case: Steel - yellow gold Case Diameter: 30 mm Between lugs: 14 mm Dial Colour: White

### **BRACELET**

Material: Leather strap Strap color: White

Buckle type: Foldover clasp

Buckle material: Steel - yellow gold

### **FEATURES**

Chronometer, date, diamonds, screw-in crown, transparent caseback