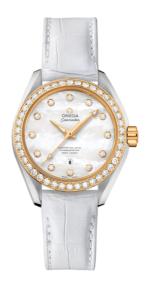

## **SEAMASTER**

AQUA TERRA 150M 34 MM, STEEL - YELLOW GOLD ON LEATHER STRAP

Reference: 231.28.34.20.55.004

# WATCH CASE & DIAL

Case: Steel - yellow gold Case Diameter: 34 mm Between lugs: 16 mm Dial Colour: White

## **BRACELET**

Material: Leather strap Strap color: White

Buckle type: Foldover clasp Buckle material: Stainless steel

### **FEATURES**

Anti-magnetic, chronometer, date, diamonds, screw-in crown, transparent caseback