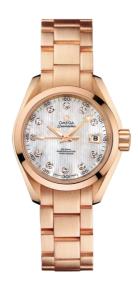

## **SEAMASTER**

AQUA TERRA 150M 30 MM, RED GOLD ON RED GOLD Reference: 231.50.30.20.55.001

## WATCH CASE & DIAL

Case: Red gold

Case Diameter: 30 mm Between lugs: 14 mm Lug to lug: 36.00 mm Dial Colour: White

Total product weight (Approx.): 142 g

#### **BRACELET**

Material: Red gold

#### **FEATURES**

Chronometer, date, diamonds, screw-in crown, transparent caseback