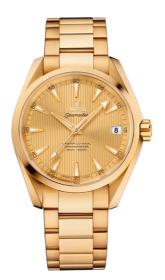

# SEAMASTER

AQUA TERRA 150M 38.5 MM, YELLOW GOLD ON YELLOW GOLD Reference: 231.50.39.21.08.001

#### WATCH CASE & DIAL

Case: Yellow gold Case Diameter: 38.5 mm Between lugs: 19 mm Dial Colour: Yellow

### BRACELET

Material: Yellow gold