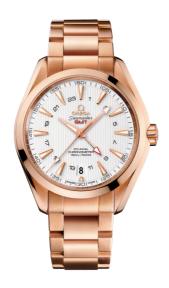

### **SEAMASTER**

AQUA TERRA 150M 43 MM, RED GOLD ON RED GOLD

Reference: 231.50.43.22.02.001

## WATCH CASE & DIAL

Case: Red gold

Case Diameter: 43 mm Between lugs: 21 mm Lug to lug: 51.40 mm Thickness: 14.2 mm Dial Colour: Silver

Total product weight (Approx.): 247 g

# **BRACELET**

Material: Red gold

Type of Clasp: Butterfly clasp

### **FEATURES**

Gmt and worldtimer, chronometer, date, screw-in crown, transparent caseback, time zone function