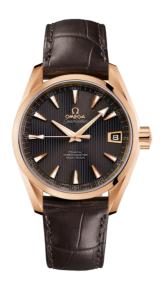

### **SEAMASTER**

AQUA TERRA 150M 38.5 MM, RED GOLD ON LEATHER STRAP

Reference: 231.53.39.21.06.001

## WATCH CASE & DIAL

Case: Red gold

Case Diameter: 38.5 mm Between lugs: 19 mm Lug to lug: 45.50 mm Dial Colour: Grey

Total product weight (Approx.): 120 g

#### **STRAP**

Strap type: Leather strap

Strap color: Brown

Strap surface: Alligator leather

Strap underside: Non-grained calf leather

Buckle type: Foldover clasp Buckle material: Red gold