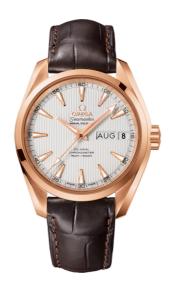

#### **SEAMASTER**

AQUA TERRA 150M 38.5 MM, RED GOLD ON LEATHER STRAP

Reference: 231.53.39.22.02.001

## WATCH CASE & DIAL

Case: Red gold

Case Diameter: 38.5 mm
Between lugs: 19 mm
Lug to lug: 45.50 mm
Thickness: 14.3 mm
Dial Colour: Silver

Total product weight (Approx.): 126 g

# **STRAP**

Strap type: Leather strap

Strap color: Brown

Strap surface: Alligator leather

Strap underside: Non-grained calf leather

Buckle type: Foldover clasp Buckle material: Red gold