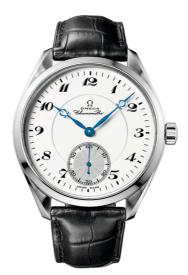

# SEAMASTER

AQUA TERRA 150M 49.2 MM, WHITE GOLD ON LEATHER STRAP Reference: 231.53.49.10.04.001

### MOVEMENT

Calibre: Omega 2211

Manual-winding movement with small seconds at 6 o'clock. Anthracite galvanic treatment, movement with sun brushed finishing and circular-graining. Officially certified chronometer.

### CRYSTAL

Domed scratch-resistant sapphire crystal with antireflective treatment on both sides

#### WATCH CASE & DIAL

Case: White gold Case Diameter: 49.2 mm Between lugs: 24 mm Dial Colour: White Total product weight (Approx.): 147 g

# STRAP

Strap type: Leather strap Strap color: Black Strap surface: Alligator leather Buckle type: Pin buckle Buckle material: White gold

## FEATURES

Chronometer, limited edition (88), small seconds, transparent caseback