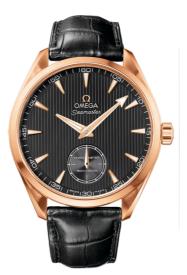

# SEAMASTER

AQUA TERRA 150M 49.2 MM, ORANGE GOLD ON LEATHER STRAP Reference: 231.53.49.10.06.001

### MOVEMENT

Calibre: Omega 2211

Manual-winding movement with small seconds at 6 o'clock. Anthracite galvanic treatment, movement with sun brushed finishing and circular-graining. Officially certified chronometer.

#### WATCH CASE & DIAL

Case: Orange gold Case Diameter: 49.2 mm Between lugs: 24 mm Dial Colour: Grey

### BRACELET

Material: Leather strap Strap color: Black Buckle type: Pin buckle Buckle material: Orange gold

### **FEATURES**

Chronometer, small seconds, transparent caseback