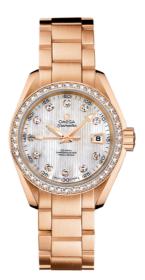

## SEAMASTER

AQUA TERRA 150M 30 MM, RED GOLD ON RED GOLD Reference: 231.55.30.20.55.001

#### WATCH CASE & DIAL

Case: Red gold Case Diameter: 30 mm Between lugs: 14 mm Lug to lug: 36.00 mm Thickness: 12.4 mm Dial Colour: White Total product weight (Approx.): 143 g

### BRACELET

Material: Red gold Type of Clasp: Butterfly clasp