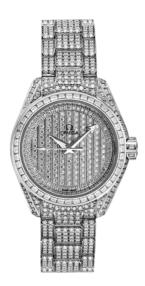

# SEAMASTER

AQUA TERRA 150M 30 MM, WHITE GOLD ON WHITE GOLD Reference: 231.55.30.20.99.002

#### WATCH CASE & DIAL

Case: White gold Case Diameter: 30 mm Dial Colour: White

### BRACELET

Material: White gold

## FEATURES

Chronometer, diamonds, transparent caseback