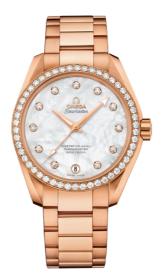

# SEAMASTER

AQUA TERRA 150M 38.5 MM, RED GOLD ON RED GOLD Reference: 231.55.39.21.55.001

#### WATCH CASE & DIAL

Case: Red gold Case Diameter: 38.5 mm Between lugs: 19 mm Lug to lug: 45.50 mm Thickness: 12.8 mm Dial Colour: White Total product weight (Approx.): 206 g

## BRACELET

Material: Red gold Type of Clasp: Butterfly clasp

## **FEATURES**

Anti-magnetic, chronometer, date, diamonds, screw-in crown, transparent caseback, time zone function