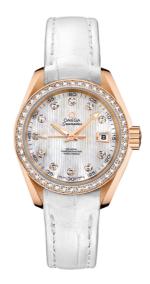

### **SEAMASTER**

AQUA TERRA 150M 30 MM, RED GOLD ON LEATHER STRAP

Reference: 231.58.30.20.55.001

## WATCH CASE & DIAL

Case: Red gold

Case Diameter: 30 mm Between lugs: 14 mm Lug to lug: 36.00 mm Thickness: 12.4 mm Dial Colour: White

Total product weight (Approx.): 73 g

## **STRAP**

Strap type: Leather strap

Strap color: White

Strap surface: Alligator leather

Strap underside: Non-grained calf leather

Buckle type: Foldover clasp Buckle material: Red gold

### **FEATURES**

Chronometer, date, diamonds, screw-in crown, transparent caseback