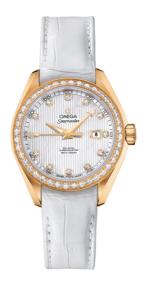

## **SEAMASTER**

AQUA TERRA 150M 34 MM, YELLOW GOLD ON LEATHER STRAP

Reference: 231.58.34.20.55.001

## WATCH CASE & DIAL

Case: Yellow gold
Case Diameter: 34 mm
Between lugs: 16 mm
Thickness: 12.6 mm
Dial Colour: White

Total product weight (Approx.): 88 g

#### **STRAP**

Strap type: Leather strap Strap color: White

Strap surface: Alligator leather

Strap underside: Non-grained calf leather

Buckle type: Foldover clasp Buckle material: Yellow gold

#### **FEATURES**

Chronometer, date, diamonds, screw-in crown, transparent caseback