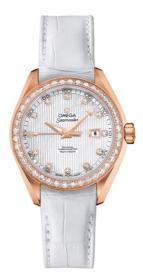

# SEAMASTER

AQUA TERRA 150M 34 MM, RED GOLD ON LEATHER STRAP Reference: 231.58.34.20.55.002

### WATCH CASE & DIAL

Case: Red gold Case Diameter: 34 mm Between lugs: 16 mm Thickness: 12.6 mm Dial Colour: White Total product weight (Approx.): 86 g

### STRAP

Strap type: Leather strap Strap color: White Strap surface: Alligator leather Strap underside: Non-grained calf leather Buckle type: Foldover clasp Buckle material: Red gold

### FEATURES

Chronometer, date, diamonds, screw-in crown, transparent caseback