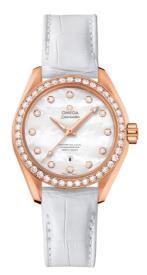

# SEAMASTER

AQUA TERRA 150M 34 MM, SEDNA<sup>TM</sup> GOLD ON LEATHER STRAP Reference: 231.58.34.20.55.003

#### WATCH CASE & DIAL

Case: Sedna™ gold Case Diameter: 34 mm Between lugs: 16 mm Lug to lug: 40.00 mm Thickness: 12.5 mm Dial Colour: White Total product weight (Approx.): 83 g

### STRAP

Strap type: Leather strap Strap color: White Strap surface: Alligator leather Strap underside: Non-grained calf leather Buckle type: Foldover clasp Buckle material: Sedna<sup>TM</sup> Gold