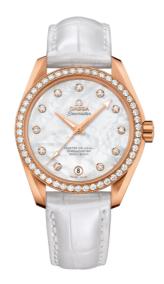

#### **SEAMASTER**

AQUA TERRA 150M 38.5 MM, RED GOLD ON LEATHER STRAP

Reference: 231.58.39.21.55.001

### WATCH CASE & DIAL

Case: Red gold

Case Diameter: 38.5 mm
Between lugs: 19 mm
Lug to lug: 45.50 mm
Thickness: 12.8 mm
Dial Colour: White

Total product weight (Approx.): 114 g

# **STRAP**

Strap type: Leather strap

Strap color: White

Strap surface: Alligator leather

Strap underside: Non-grained calf leather

Buckle type: Foldover clasp Buckle material: Red gold

## **FEATURES**

Anti-magnetic, chronometer, date, diamonds, screw-in crown, transparent caseback, time zone function