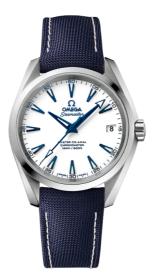

# GOODPLANET

SEAMASTER AQUA TERRA 150M 38.5 MM, TITANIUM ON COATED NYLON FABRIC STRAP Reference: 231.92.39.21.04.001

## WATCH CASE & DIAL

Case: Titanium Case Diameter: 38.5 mm Between lugs: 19 mm Lug to lug: 45.50 mm Thickness: 12.8 mm Dial Colour: White Total product weight (Approx.): 64 g

## STRAP

Strap type: Coated nylon fabric strap Strap color: Blue Strap surface: Reinforced fabric Strap underside: Non-grained calf leather Buckle type: Foldover clasp Buckle material: Titanium