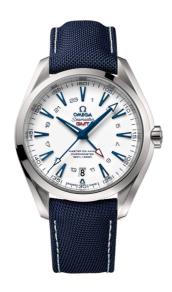

## **GOODPLANET**

**SEAMASTER** 

AQUA TERRA 150M

43 MM, TITANIUM ON COATED NYLON FABRIC STRAP

Reference: 231.92.43.22.04.001

# MOVEMENT

Calibre: Omega 8605

Self-winding movement with Co-Axial escapement. GMT with time zone function. Silicon balance-spring on free sprung-balance, 2 barrels mounted in series, automatic winding in both directions. Rhodium-plated balance bridge and oscillating mass, luxury finish with exclusive Geneva waves in arabesque.

# **CRYSTAL**

Domed scratch-resistant sapphire crystal with antireflective treatment on both sides

#### WATER RESISTANCE

15 bar (150 metres / 500 feet)

# WATCH CASE & DIAL

Case: Titanium

Case Diameter: 43 mm
Between lugs: 21 mm
Lug to lug: 51.40 mm
Thickness: 14.2 mm
Dial Colour: White

Total product weight (Approx.): 83 g

## **STRAP**

Strap type: Coated nylon fabric strap

Strap color: Blue

Strap surface: Reinforced fabric

Strap underside: Non-grained calf leather

Buckle type: Foldover clasp Buckle material: Titanium

## **FEATURES**

Gmt and worldtimer, anti-magnetic, chronometer, date, screw-in crown, transparent caseback, time zone function