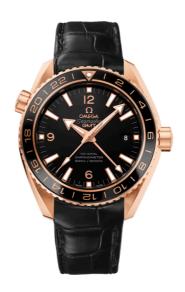

#### **SEAMASTER**

PLANET OCEAN 600M 43.5 MM, RED GOLD ON LEATHER STRAP

Reference: 232.63.44.22.01.001

#### WATCH CASE & DIAL

Case: Red gold

Case Diameter: 43.5 mm
Between lugs: 21 mm
Lug to lug: 49.20 mm
Thickness: 17.3 mm
Dial Colour: Black

Total product weight (Approx.): 180 g

# **STRAP**

Strap type: Leather strap

Strap color: Black

Strap surface: Alligator leather

Strap underside: Non-grained calf leather

Buckle type: Foldover clasp Buckle material: Orange gold

### **FEATURES**

Gmt and worldtimer, bi-directional rotating bezel, chronometer, date, helium escape valve, screw-in crown, transparent caseback, time zone function