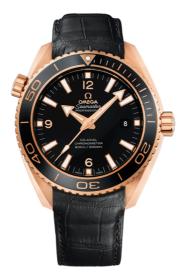

# SEAMASTER

PLANET OCEAN 600M 45.5 MM, RED GOLD ON LEATHER STRAP Reference: 232.63.46.21.01.001

### MOVEMENT

Calibre: Omega 8501

Self-winding movement with Co-Axial escapement. Free sprung-balance, 2 barrels mounted in series, automatic winding in both directions. Oscillating mass and balance bridge in red gold. Luxury finish with exclusive Geneva waves in arabesque.

#### WATCH CASE & DIAL

Case: Red gold Case Diameter: 45.5 mm Between lugs: 22 mm Thickness: 16.6 mm Dial Colour: Black Total product weight (Approx.): 185 g

### STRAP

Strap type: Leather strap Strap color: Black Strap surface: Alligator leather Strap underside: Non-grained calf leather Buckle type: Foldover clasp Buckle material: Red gold

## **FEATURES**

Chronometer, date, helium escape valve, screw-in crown, transparent caseback, unidirectional rotating bezel, time zone function