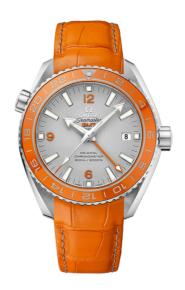

### **SEAMASTER**

PLANET OCEAN 600M 43.5 MM, PLATINUM ON LEATHER STRAP

Reference: 232.93.44.22.99.001

## WATCH CASE & DIAL

Case: Platinum

Case Diameter: 43.5 mm Between lugs: 21 mm Thickness: 17.3 mm Dial Colour: Grey

Total product weight (Approx.): 235 g

### **STRAP**

Strap type: Leather strap Strap color: Orange

Strap surface: Alligator leather Buckle type: Foldover clasp Buckle material: Platinum