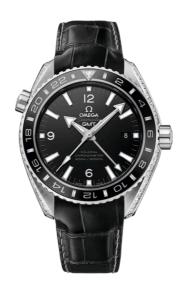

#### **SEAMASTER**

PLANET OCEAN 600M 43.5 MM, PLATINUM ON LEATHER STRAP

Reference: 232.98.44.22.01.001

# WATCH CASE & DIAL

Case: Platinum

Case Diameter: 43.5 mm
Between lugs: 21 mm
Lug to lug: 49.20 mm
Thickness: 17.3 mm
Dial Colour: Black

Total product weight (Approx.): 227 g

# **STRAP**

Strap type: Leather strap

Strap color: Black

Strap surface: Alligator leather

Strap underside: Non-grained alligator leather

Buckle type: Foldover clasp Buckle material: Platinum