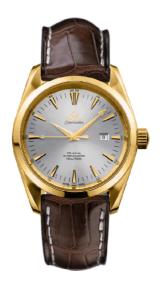

### **SEAMASTER**

35 MM, YELLOW GOLD ON LEATHER STRAP

Reference: 2604.30.37

# WATCH CASE & DIAL

Case: Yellow gold Case Diameter: 35 mm Between lugs: 19 mm Dial Colour: Silver

### **BRACELET**

Material: Leather strap Strap color: Brown

Buckle type: Foldover clasp Buckle material: Yellow gold