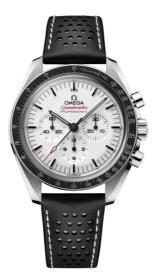

# SPEEDMASTER

MOONWATCH PROFESSIONAL 42 MM, STEEL ON LEATHER STRAP Reference: 310.32.42.50.04.002

### MOVEMENT

Calibre: Omega 3861

Manual-winding chronograph movement with Co-Axial escapement. Certified Master Chronometer, approved by METAS, resistant to magnetic fields reaching 15,000 gauss. Free-sprung balance with silicon balance spring. Rhodium-plated finish, bridges with straight Geneva waves.

## CRYSTAL

Domed, scratch-resistant sapphire crystal with antireflective treatment inside

#### WATCH CASE & DIAL

Case: Steel Case Diameter: 42 mm Between lugs: 20 mm Dial Colour: White

## BRACELET

Material: Leather strap Strap color: Black Buckle type: Foldover clasp Buckle material: Stainless steel

### **FEATURES**

Anti-magnetic, chronograph, chronometer, master chronometer certified, small seconds, tachymeter, transparent caseback