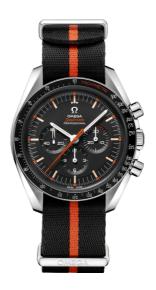

## SPEEDY TUESDAY "ULTRAMAN"

**SPEEDMASTER** 

**ANNIVERSARY SERIES** 

42 MM, STEEL ON NATO STRAP Reference: 311.12.42.30.01.001

## WATCH CASE & DIAL

Case: Steel

Case Diameter: 42 mm Between lugs: 20 mm Dial Colour: Black

**BRACELET** 

Material: NATO strap Strap color: Multicolore Buckle type: Pin buckle

Buckle material: Stainless steel

## **FEATURES**

Chronograph, limited edition (0), small seconds,

tachymeter