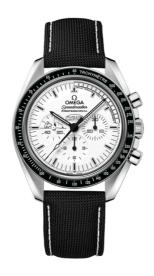

## **SPEEDMASTER**

ANNIVERSARY SERIES
42 MM, STEEL ON COATED NYLON FABRIC STRAP

Reference: 311.32.42.30.04.003

## WATCH CASE & DIAL

Case: Steel

Case Diameter: 42 mm Between lugs: 20 mm Dial Colour: White

#### **BRACELET**

Material: Coated nylon fabric strap

Strap color: Black

Buckle type: Foldover clasp Buckle material: Stainless steel

#### **FEATURES**

Chronograph, limited edition (0), small seconds,

tachymeter