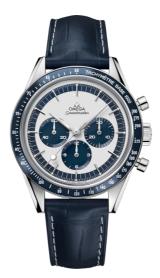

# SPEEDMASTER

ANNIVERSARY SERIES 39.7 MM, STEEL ON LEATHER STRAP Reference: 311.33.40.30.02.001

### MOVEMENT

Calibre: Omega 1861

Famous manual-winding chronograph movement. A descendent of the calibre that was worn on the Moon. Rhodium-plated finish.

Power reserve: 48 hours

## CRYSTAL

Scratch-resistant sapphire crystal with anti-reflective treatment inside

#### WATCH CASE & DIAL

Case: Steel Case Diameter: 39.7 mm Between lugs: 19 mm Dial Colour: Silver

### BRACELET

Material: Leather strap Strap color: Blue Buckle type: Pin buckle Buckle material: Stainless steel

#### **FEATURES**

Chronograph, limited edition (0), small seconds, tachymeter