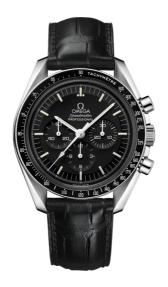

### **SPEEDMASTER**

MOONWATCH PROFESSIONAL 42 MM, STEEL ON LEATHER STRAP Reference: 311.33.42.30.01.002

# MOVEMENT

Calibre: Omega 1863

Famous manual-winding chronograph movement. A descendent of the calibre that was worn on the Moon.

Rhodium-plated finish.

Power reserve: 48 hours

#### CRYSTAL

Domed, scratch-resistant sapphire crystal with antireflective treatment inside

## WATCH CASE & DIAL

Case: Steel

Case Diameter: 42 mm Between lugs: 20 mm Dial Colour: Black

#### **BRACELET**

Material: Leather strap Strap color: Black

Buckle type: Foldover clasp Buckle material: Stainless steel

#### **FEATURES**

Chronograph, small seconds, tachymeter, transparent caseback