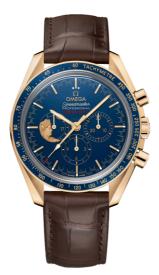

# SPEEDMASTER

ANNIVERSARY SERIES 42 MM, YELLOW GOLD ON LEATHER STRAP Reference: 311.63.42.30.03.001

### MOVEMENT

Calibre: Omega 1861

Famous manual-winding chronograph movement. A descendent of the calibre that was worn on the Moon. Rhodium-plated finish.

Power reserve: 48 hours

## CRYSTAL

Scratch-resistant sapphire crystal with anti-reflective treatment on both sides

### WATER RESISTANCE

5 bar (50 metres / 167 feet)

#### WATCH CASE & DIAL

Case: Yellow gold Case Diameter: 42 mm Between lugs: 20 mm Dial Colour: Blue

## BRACELET

Material: Leather strap Strap color: Brown Buckle type: Foldover clasp Buckle material: Yellow gold

#### **FEATURES**

Chronograph, limited edition (0), small seconds, tachymeter