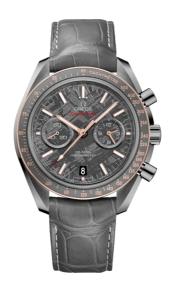

#### **SPEEDMASTER**

DARK SIDE OF THE MOON

44.25 MM, GREY CERAMIC ON LEATHER STRAP WITH FOLDOVER CLASP

Reference: 311.63.44.51.99.001

### WATCH CASE & DIAL

Case: Grey ceramic

Case Diameter: 44.25 mm Between lugs: 21 mm Lug to lug: 49.80 mm Thickness: 16.1 mm

Total product weight (Approx.): 104 g

### **STRAP**

Strap type: Leather strap with foldover clasp

Strap color: Grey

Dial Colour: Grey

Strap surface: Alligator leather

Strap underside: Non-grained calf leather

Buckle type: Foldover clasp Buckle material: Ceramic

### **FEATURES**

Chronograph, chronometer, date, small seconds, tachymeter, transparent caseback, time zone function