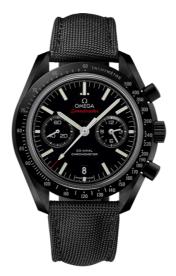

# SPEEDMASTER

DARK SIDE OF THE MOON 44.25 MM, BLACK CERAMIC ON COATED NYLON FABRIC STRAP Reference: 311.92.44.51.01.003

#### WATCH CASE & DIAL

Case: Black ceramic Case Diameter: 44.25 mm Between lugs: 21 mm Lug to lug: 49.80 mm Thickness: 16.1 mm Dial Colour: Black Total product weight (Approx.): 93 g

#### STRAP

Strap type: Coated nylon fabric strap Strap color: Black Strap surface: Reinforced fabric Strap underside: Non-grained calf leather Buckle type: Pin buckle Buckle material: Ceramic