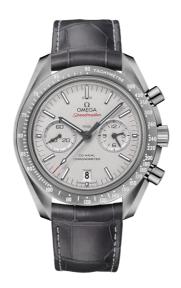

### GREY SIDE OF THE MOON

**SPEEDMASTER** 

DARK SIDE OF THE MOON 44.25 MM, GREY CERAMIC ON LEATHER STRAP

Reference: 311.93.44.51.99.001

## WATCH CASE & DIAL

Case: Grey ceramic
Case Diameter: 44.25 mm
Between lugs: 21 mm
Lug to lug: 49.80 mm
Thickness: 16.1 mm
Dial Colour: Grey

Total product weight (Approx.): 100 g

### **STRAP**

Strap type: Leather strap

Strap color: Grey

Strap surface: Alligator leather

Strap underside: Non-grained calf leather

Buckle type: Pin buckle Buckle material: Ceramic

### **FEATURES**

Chronograph, chronometer, date, small seconds, tachymeter, transparent caseback, time zone function