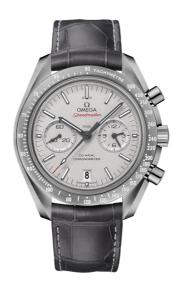

## GREY SIDE OF THE MOON

**SPEEDMASTER** 

DARK SIDE OF THE MOON

44.25 MM, GREY CERAMIC ON LEATHER STRAP WITH FOLDOVER CLASP

Reference: 311.93.44.51.99.002

## WATCH CASE & DIAL

Case: Grey ceramic

Case Diameter: 44.25 mm Between lugs: 21 mm Lug to lug: 49.80 mm Thickness: 16.1 mm

Total product weight (Approx.): 106 g

#### **STRAP**

Strap type: Leather strap with foldover clasp

Strap color: Grey

Dial Colour: Grey

Strap surface: Alligator leather

Strap underside: Non-grained calf leather

Buckle type: Foldover clasp Buckle material: Ceramic

## **FEATURES**

Chronograph, chronometer, date, small seconds, tachymeter, transparent caseback, time zone function