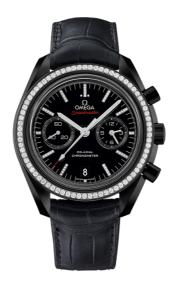

## **SPEEDMASTER**

DARK SIDE OF THE MOON 44.25 MM, BLACK CERAMIC ON LEATHER STRAP

Reference: 311.98.44.51.51.001

## WATCH CASE & DIAL

Case: Black ceramic
Case Diameter: 44.25 mm
Between lugs: 21 mm
Lug to lug: 49.80 mm
Dial Colour: Black

Total product weight (Approx.): 97 g

#### **STRAP**

Strap type: Leather strap Strap color: Black

Strap surface: Alligator leather

Strap underside: Non-grained calf leather

Buckle type: Foldover clasp Buckle material: Ceramic