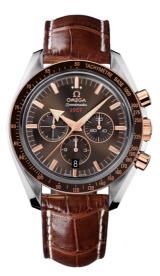

# SPEEDMASTER

BROAD ARROW 42 MM, STEEL - RED GOLD ON LEATHER STRAP Reference: 321.93.42.50.13.001

#### WATCH CASE & DIAL

Case: Steel – red gold Case Diameter: 42 mm Between lugs: 20 mm Dial Colour: Brown

## BRACELET

Material: Leather strap Strap color: Brown Buckle type: Foldover clasp Buckle material: Steel - red gold

#### **FEATURES**

Chronograph, chronometer, date, small seconds, tachymeter, transparent caseback