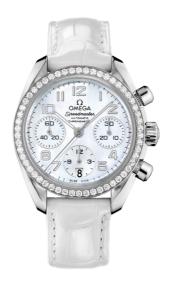

### **SPEEDMASTER**

SPEEDMASTER

38 MM, STEEL ON LEATHER STRAP Reference: 324.18.38.40.05.001

### MOVEMENT

Calibre: Omega 3304

Self-winding chronograph with rhodium-plated finish.

Officially certified chronometer.

Power reserve: 48 hours

#### **CRYSTAL**

Scratch-resistant sapphire crystal with anti-reflective treatment on both sides

#### WATER RESISTANCE

10 bar (100 metres / 330 feet)

# WATCH CASE & DIAL

Case: Steel

Case Diameter: 38 mm Between lugs: 18 mm Lug to lug: 44.90 mm Thickness: 14.7 mm Dial Colour: White

Total product weight (Approx.): 86 g

# **STRAP**

Strap type: Leather strap

Strap color: White

Strap surface: Alligator leather

Strap underside: Non-grained calf leather

Buckle type: Foldover clasp Buckle material: Stainless steel

### **FEATURES**

Chronograph, chronometer, date, diamonds, small seconds