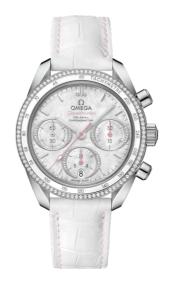

## **SPEEDMASTER**

SPEEDMASTER 38

38 MM, STEEL ON LEATHER STRAP Reference: 324.38.38.50.55.001

# WATCH CASE & DIAL

Case: Steel

Case Diameter: 38 mm Between lugs: 18 mm Dial Colour: White

## **BRACELET**

Material: Leather strap Strap color: White

Buckle type: Foldover clasp Buckle material: Stainless steel

#### **FEATURES**

Chronograph, chronometer, date, diamonds, small

seconds, tachymeter