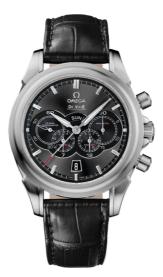

# DE VILLE CHRONOSCOPE 41 MM, STEEL ON LEATHER STRAP Reference: 422.13.41.52.06.001

## MOVEMENT

Calibre: Omega 3890

Self-winding chronograph movement with Co-Axial escapement and free sprung balance. Date, day indicator, hour, minute and continuous small seconds hands. Central chronograph hand, 30-minute totalizer, 12-hour totalizer and 7-day totalizer. Day-date change at midnight with instantaneous jump. Luxury finish with Geneva waves. Officially certified chronometer.

#### WATCH CASE & DIAL

Case: Steel Case Diameter: 41 mm Between lugs: 20 mm Dial Colour: Grey

# BRACELET

Material: Leather strap Strap color: Black Buckle type: Foldover clasp Buckle material: Stainless steel

## **FEATURES**

Chronograph, chronometer, date, small seconds